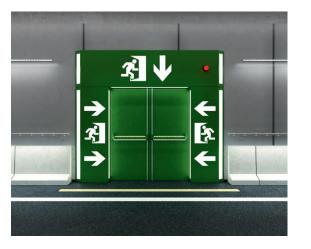

### **Emergency exits**

#### **MILS®** System Components

**MILS Exit door high lighting:** Big LED illuminated signs around the exit door MILS LED stripes combined with fixing profiles shows the escape route.

**MILS Guiding system:** guide people from hazard to safe place.