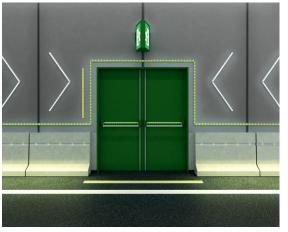

#### **MILS®** System Components

**MILS Exit door high lighting:** Big LED illuminated signs around the exit door MILS LED stripes combined with fixing profiles shows the escape route.

**MILS Guiding system:** guide people from hazard to safe place.