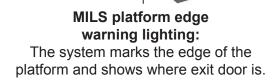

#### **MILS®** System Components

**MILS Exit door high lighting:** Big LED illuminated signs around the exit door MILS LED stripes combined with fixing profiles shows the escape route.

**MILS Guiding system:** guide people from hazard to safe place.